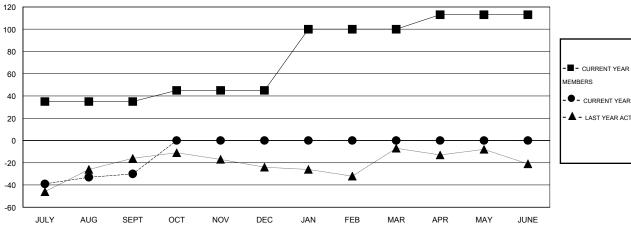

## GOALS AND ACTUAL MEMBERS CUMULATIVE

| -■- CURRENT YEAR GOALS FOR NEW    |
|-----------------------------------|
| MEMBERS                           |
| - ● - CURRENT YEAR ACTUAL MEMBERS |
| - ▲ - LAST YEAR ACTUAL MEMBERS    |
|                                   |
|                                   |
|                                   |